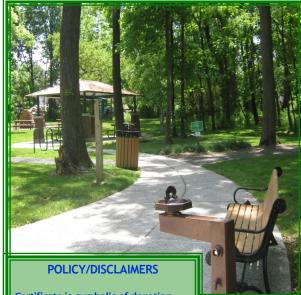

# North Wales Parks & Recreation Donation Program HOW TO DONATE A TREE

By donating through this special program, you will be beautifying your Community Parks while at the same time Celebrating Life by planting a tree or donating an item for everyone to enjoy.

### Plant A Tree In Tribute

Celebrate a birth, a wedding, an anniversary or honor the memory of a loved one through the Living Tree Donation Program!

Throughout the ages, trees have stood as strong life symbols. Trees improve our air quality and beautify our parks. A tree can also serve as a living and loving remembrance of a special event.

You may donate a live tree in one of the Borough's Parks. The Borough will arrange the planting of the tree as well as the tree maintenance. As a Borough policy we are not able to hold ceremonies, however, if family and friends would like to celebrate after the tree is planted, they may do so. In addition, due to the increased maintenance we do not allow the placement of decorations, notes, and ornaments on or around the tree.