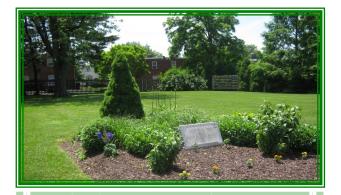

### Plant A Tree In Tribute

Celebrate a birth, a wedding, an anniversary or honor the memory of a loved one through the Living Tree Donation Program!

Throughout the ages, trees have stood as strong life symbols. Trees improve our air quality and beautify our parks. A tree can also serve as a living and loving remembrance of a special event.

### Perfect As A Monument

The donation of a tree is a wonderful testimonial to a life well lived. Family and friends will have a living monument for a loved one, which will also provide beauty, shade and landscaping for your Park.

With a donation, a tree will be planted at the park in honor of your loved one. You will also be given a Tree Certificate with the name(s) of the Honoree and a tree memorial number. All verbiage on the certificate must be reviewed and approved by the North Wales Borough Council.