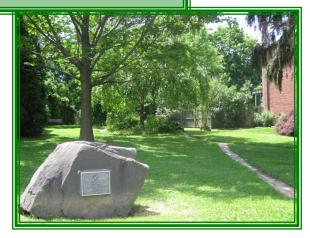

### Perfect As A Monument

The donation of a tree is a wonderful testimonial to a life well lived. Family and friends will have a living monument for a loved one, which will also provide beauty, shade and landscaping for your Park.

With a donation, a tree will be planted at the park in honor of your loved one. You will also be given a Tree Certificate with the name(s) of the Honoree and a tree memorial number. All verbiage on the certificate must be reviewed and approved by the North Wales Borough Council.