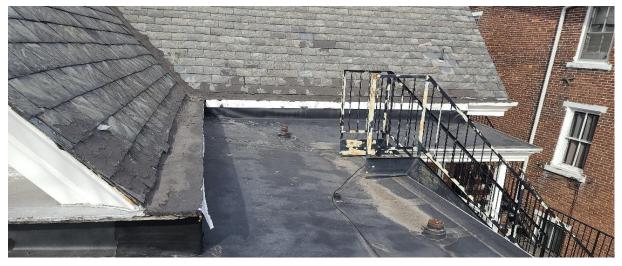

# **Current Slate Damage**

# Tear Off Slate Shingles and Replace Damaged Decking

## **Current Flat Roof**

## Remove Current Flat Roof