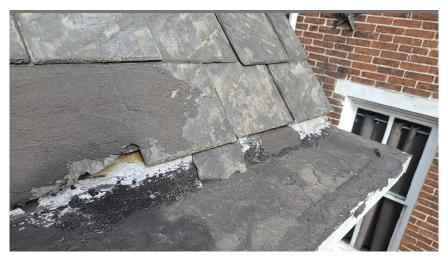

is chosen.

3. An imitation slate (Majestic, etc.) is permissible in lieu of asphalt shingles.

4. The metal in the valleys and the gutters must be consistent. Copper with copper, aluminum with aluminum.

**Findings of Fact:** The Secretary of the Interior recommends,

"Replacing in-kind an entire feature of the roof that is too deteriorated to repair... using the physical evidence to guide the new work... If using the same kind of material is not technically or economically feasible, then a compatible substitute material may be considered."

**Recommendation to Council:** Issue Certificate of Appropriateness

Respectfully submitted,

Ray Tscheepe

HARB Chairman/Vice-chairman





100 S. Main St North Wales

Slate Removal and Flat Roof Replacement Project



# **Current Slate Damage**









# Tear Off Slate Shingles and Replace Damaged Decking







## Install GAF Certainteed 30 Year Asphalt Architectural Shingles







## **Current Flat Roof**









## Remove Current Flat Roof







## What is a TPO Roofing System

#### What is TPO Roofing?

Thermoplastic Polyolefin is a single-ply **roofing** membrane that is one of the fastest growing commercial **roofing** systems on the market. **TPO roofing**systems are made up of a single layer of synthetics and reinforcing scrim that can be used to cover flat **roofs**.

#### **How long will TPO roofing last?**

If installed properly and maintained well, a TPO roof should last up to **30 years**.

The main advantage of having a TPO roofing system is that it is UV-resistant, and can help reduce home energy consumption.