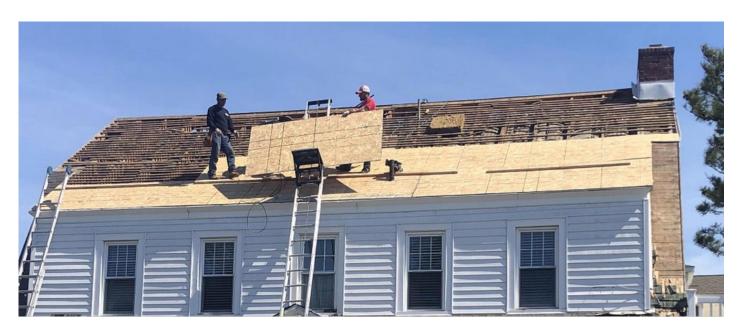

sible in lieu of asphalt shingles.

4. The metal in the valleys and the gutters must be consistent. Copper with copper, aluminum with aluminum.

**Findings of Fact:** The Secretary of the Interior recommends,

"Replacing in-kind an entire feature of the roof that is too deteriorated to repair... using the physical evidence to guide the new work... If using the same kind of material is not technically or economically feasible, then a compatible substitute material may be considered."

**Recommendation to Council:** Issue Certificate of Appropriateness

Respectfully submitted,

Ray Tscheepe

HARB Chairman/Vice-chairman





100 S. Main St North Wales

Slate Removal and Flat Roof Replacement Project



# **Current Slate Damage**









# Tear Off Slate Shingles and Replace Damaged Decking







## Install GAF Certainteed 30 Year Asphalt Architectural Shingles







## **Current Flat Roof**









## Remove Current Flat Roof







## What is a TPO Roofing System

#### What is TPO Roofing?

Thermoplastic Polyolefin is a single-ply **roofing** membrane that is one of the fastest growing commercial **roofing** systems on the market. **TPO roofing**systems are made up of a single layer of synthetics and reinforcing scrim that can be used to cover flat **roofs**.

#### **How long will TPO roofing last?**

If installed properly and maintained well, a TPO roof should last up to **30 years**.

The main advantage of having a TPO roofing system is that it is UV-resistant, and can help reduce home energy consumption.





# Install TPO Roofing System





|