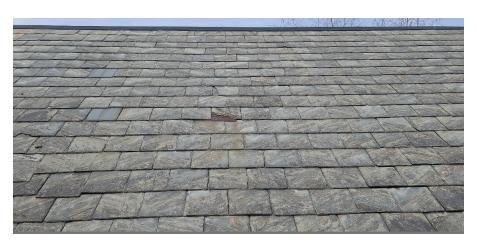

**Property Address:** 100 S. Main St., North Wales, PA 19454

Block/Unit #:

**Request:** Replacing the existing slate roof with an asphalt shingle roof

**Submittals:** Application, work proposal and photographs.

# **Current Slate Damage**