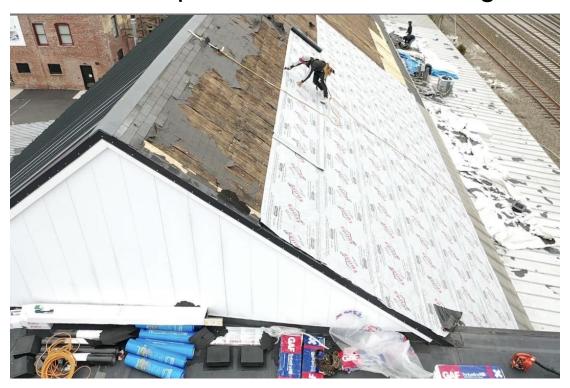

## What is a TPO Roofing System

#### What is TPO Roofing?

Thermoplastic Polyolefin is a single-ply **roofing** membrane that is one of the fastest growing commercial **roofing** systems on the market. **TPO roofing**systems are made up of a single layer of synthetics and reinforcing scrim that can be used to cover flat **roofs**.