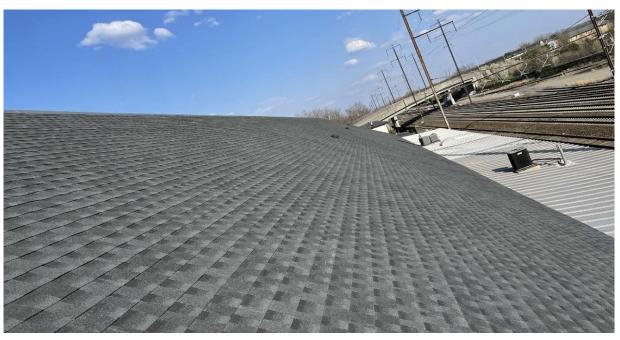

**Property Address:** 100 S. Main St., North Wales, PA 19454

Block/Unit #:

**Request:** Replacing the existing slate roof with an asphalt shingle roof

**Submittals:** Application, work proposal and photographs.

contractor from United Veterans Roofing.

Action: Approve as presented with the following conditions:

1. The replacement shingles should be similar to slate in color.

2. Valleys should be open whether a 30-year or 50-year shingle is chosen.

3. An imitation slate (Majestic, etc.) is permissible in lieu of asphalt shingles.

4. The metal in the valleys and the gutters must be consistent. Copper with copper, aluminum with aluminum.

**Findings of Fact:** The Secretary of the Interior recommends,

## Install GAF Certainteed 30 Year Asphalt Architectural Shingles