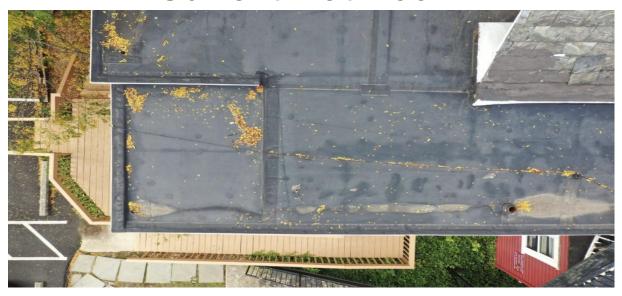

## **Current Flat Roof**

## Remove Current Flat Roof

## What is a TPO Roofing System

#### What is TPO Roofing?

Thermoplastic Polyolefin is a single-ply **roofing** membrane that is one of the fastest growing commercial **roofing** systems on the market. **TPO roofing**systems are made up of a single layer of synthetics and reinforcing scrim that can be used to cover flat **roofs**.