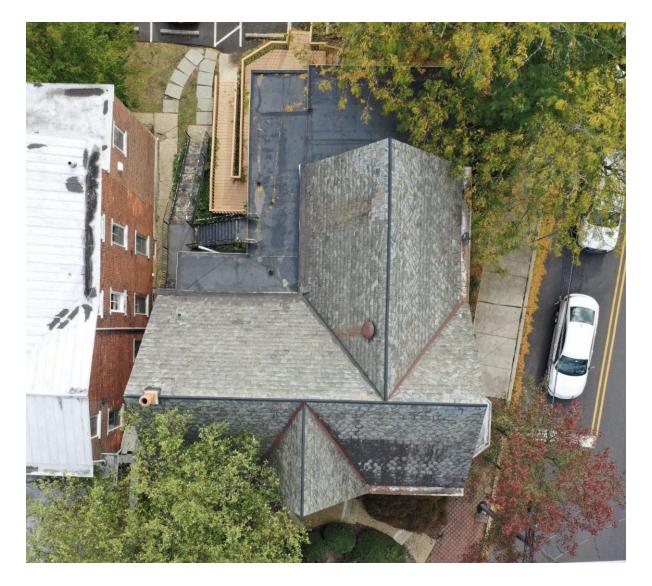

#### Historical Architectural Review Board

Record of Action Date: 5.21.2021

**Application:** 0521-01 **Application Date:** 4.21.2021

Applicant/Property Owner: Long and Foster Property Management

123 N. Bethlehem Pike, Fort Washington, PA 19403

**Property Address:** 100 S. Main St., North Wales, PA 19454

Block/Unit #:

**Request:** Replacing the existing slate roof with an asphalt shingle roof

**Submittals:** Application, work proposal and photographs.

**Recommendation to Council:** Issue Certificate of Appropriateness

Respectfully submitted,

Ray Tscheepe

HARB Chairman/Vice-chairman

100 S. Main St North Wales

Slate Removal and Flat Roof Replacement Project