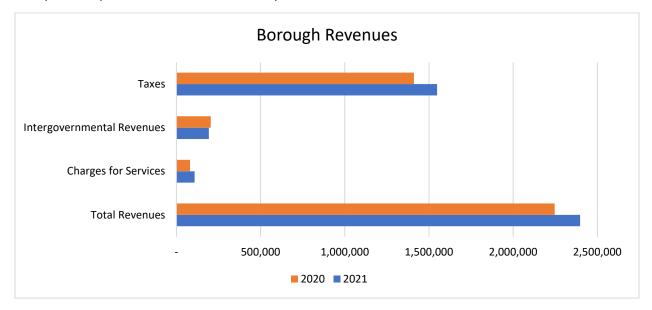

### **REVENUE COMPOSITION – TOP 3 ITEMS**

The chart below depicts the three largest revenue items, and total revenues (excluding any transfers or debt proceeds) of \$2,397,898 for 2021, compared to total revenues of \$2,246,440 for 2020: