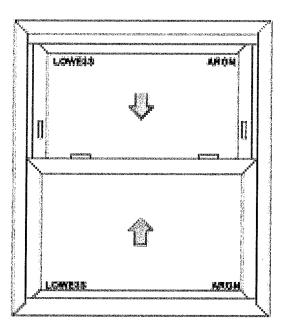

# MISTORICAL ARCHITECTURAL REVIEW BOARD

| Record of Action            | Date: 5.20.2022                                                                                                                                                                                                                                                                                                                                                                      |
|-----------------------------|--------------------------------------------------------------------------------------------------------------------------------------------------------------------------------------------------------------------------------------------------------------------------------------------------------------------------------------------------------------------------------------|
| Application: 0522-01        | Application Date: 4.21.2022                                                                                                                                                                                                                                                                                                                                                          |
| Applicant/Property Owner:   | Greta Martin Washington                                                                                                                                                                                                                                                                                                                                                              |
| Property Address:           | 223 S. Main St.                                                                                                                                                                                                                                                                                                                                                                      |
|                             | North Wales, PA 19454                                                                                                                                                                                                                                                                                                                                                                |
| Block/Unit #                |                                                                                                                                                                                                                                                                                                                                                                                      |
| Request:                    | Single basement window installation                                                                                                                                                                                                                                                                                                                                                  |
| Submittals:                 | Application, photos depicting the new window, spec sheets. and the location.                                                                                                                                                                                                                                                                                                         |
| HARB Meeting:               | May 18, 2022                                                                                                                                                                                                                                                                                                                                                                         |
| In Attendance:              | Mr. Charles Guttenplan                                                                                                                                                                                                                                                                                                                                                               |
|                             | Mr. James Schiele                                                                                                                                                                                                                                                                                                                                                                    |
|                             | Mr. Joe Del Ciotto                                                                                                                                                                                                                                                                                                                                                                   |
|                             | Mr. Ray Tschoepe                                                                                                                                                                                                                                                                                                                                                                     |
| Applicant(s) in Attendance: | Greta Martin Washington                                                                                                                                                                                                                                                                                                                                                              |
| Action:                     | Approve with qualifications                                                                                                                                                                                                                                                                                                                                                          |
| Qualifications:             | HARB recommends that the window installation should be as a<br>sliding window rather than a double hung sash. This "muntin"<br>orientation will be consistent with the installation of 2 over 2<br>windows on that side of the house sometime in the future.                                                                                                                         |
| Findings of Fact:           | The Secretary of the Interiors guidelines recommend: Designing<br>and installing new windows when the historic window are<br>completely missing. The replacement windows may be an<br>accurate restoration using historical, pictorial, and physical<br>documentation; or be a new design that is compatible with the<br>window openings and the historic character of the building. |

### HISTORICAL ARCHITECTURAL REVIEW BOARD APPLICATION

| Property Address:       | 223 S. Main St      | 2150        |                     |
|-------------------------|---------------------|-------------|---------------------|
| Name of Applicant:      | Grela Martin Wash   | intor       |                     |
| Owner Address:          | 223 S. MainST       |             | *                   |
| Phone No:               | E-Mail:             | _           |                     |
| Description of propose  | d work: Window ad   | dition to   | BASTNG              |
|                         | Windowop            | ening which | was closed          |
|                         | Up.                 | Visible     | from church ST      |
| List attached supportin | g documentation:    | dow size    | COLOR               |
|                         | Pho                 | to of area  | to recieve Window   |
| Applicant's Si          | netwasym<br>gnature | _           | 4 21 / 2022<br>Date |

### Window Glass Dimensions

- Top sash: 21 5/16in W x 12 3/16in H
- Bottom sash: 22 5/8in W x 13 1/2in H

### Window Diagram

- Full unit size 27 1/2in W x 31 1/2in H