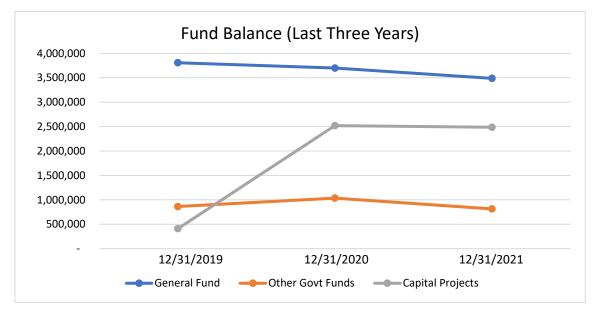

p the above estimates and determined that they are reasonable in relation to the basic financial statements taken as a whole and in relation to the applicable opinion units.

### **REVENUE COMPOSITION – TOP 3 ITEMS**

The chart below depicts the three largest revenue items, and total revenues (excluding any transfers or debt proceeds) of \$2,397,898 for 2021, compared to total revenues of \$2,246,440 for 2020:



### **EXPENDITURE COMPOSITION – TOP 3 FUNCTIONS/PROGRAMS**

The chart below depicts three largest expenditure functions/programs, and total expenditures (excluding transfers) of \$2,599,676 for 2021, compared to total expenditures of \$1,895,415 for 2020:



### LONG-TERM DEBT



The chart below depicts long-term bonds and notes for the prior and current year

### FUND BALANCE





#### **BENFORD'S LAW**

Benford's Law is an observation about the frequency distribution of leading digits in sets numerical data. The law states that in many naturally occurring collections of numbers, the leading digit is likely to be small. In sets that obey the law, the number 1 appears as the leading significant digit about 30% of the time, while 9 appears as the leading significant digit less than 5% of the time.

Benford's Law is a useful tool to review a population of data for potential anomalies or fraud indicators. As part of our audit procedures, we ran and analyzed the results of Benford's Law on the Borough's expenditures. The Borough's expenditures were in conformity with Benford's Law expectations – see results below:



#### OTHER DATA ANALYSIS TESTING METHODS UTILIZED

-