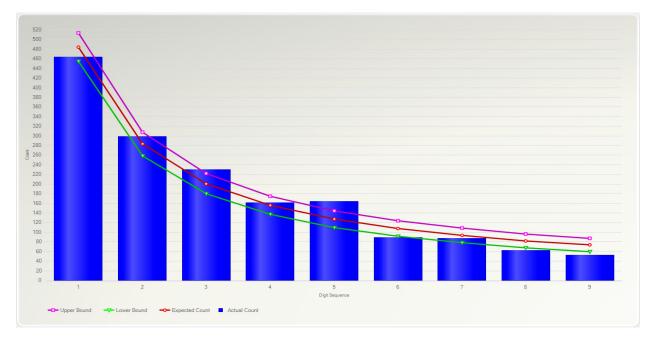

#### **BENFORD'S LAW**

Benford's Law is an observation about the frequency distribution of leading digits in sets numerical data. The law states that in many naturally occurring collections of numbers, the leading digit is likely to be small. In sets that obey the law, the number 1 appears as the leading significant digit about 30% of the time, while 9 appears as the leading significant digit less than 5% of the time.

Benford's Law is a useful tool to review a population of data for potential anomalies or fraud indicators. As part of our audit procedures, we ran and analyzed the results of Benford's Law on the Borough's expenditures. The Borough's expenditures were in conformity with Benford's Law expectations – see results below: