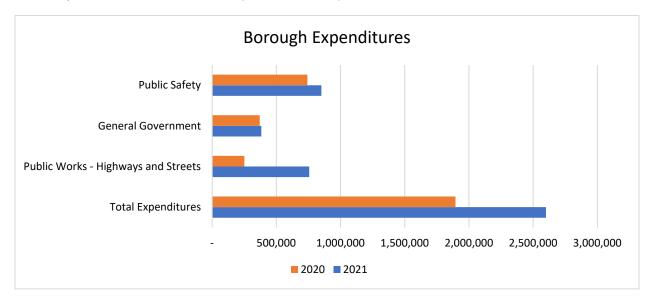

### **EXPENDITURE COMPOSITION – TOP 3 FUNCTIONS/PROGRAMS**

The chart below depicts three largest expenditure functions/programs, and total expenditures (excluding transfers) of \$2,599,676 for 2021, compared to total expenditures of \$1,895,415 for 2020: