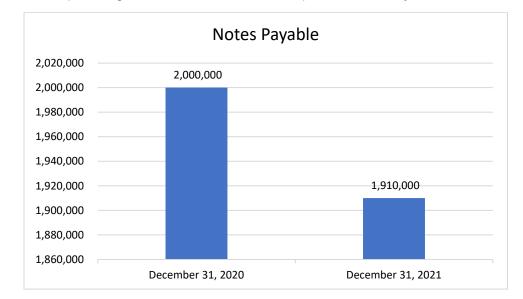

### LONG-TERM DEBT

The chart below depicts long-term bonds and notes for the prior and current year