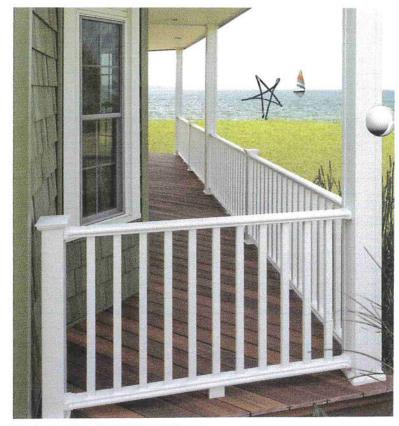

- 3. No moldings on the front façade, whether brick moldings or trim are permitted to be covered in aluminum. Rather, all of the moldings are available in synthetics or composites if replacement is warranted.
- 4. The 5" "colonial" square column, vinyl lattice and storm door are approved as presented.

- 3 5' COLONIAL COLUMN APPROVED AS PRESENTED
- 3 VINYL BALLSTRADE APPROVED. IF POSSIBLE THE BALLSTER GPACING SHOULD BE 1/2->2X THE WIDTH OF A SINGLE BALLSTER.
- 1 VIDYL LATTICE APPROVED AS PRESENTED
- 3 STORM DOOR APPROVED AS PRESENTED
- @ AWMINUM CLADDING 15 NOT PERMITTED TO COVER BRICK MOLDING OR OTHER.