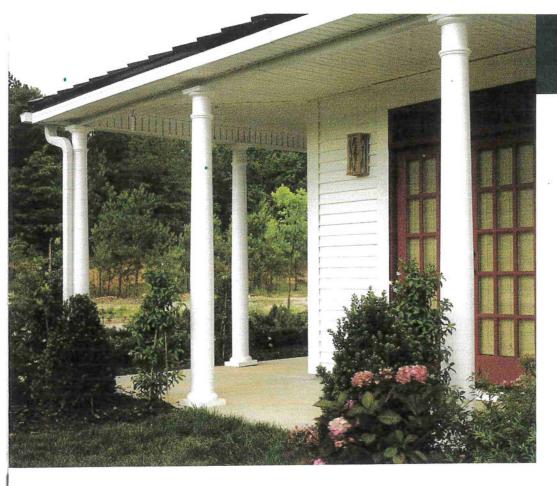

- 3. No moldings on the front façade, whether brick moldings or trim are permitted to be covered in aluminum. Rather, all of the moldings are available in synthetics or composites if replacement is warranted.
- 4. The 5" "colonial" square column, vinyl lattice and storm door are approved as presented.

- 3 5' COLONIAL COLUMN APPROVED AS PRESENTED
- 3 VINYL BALLSTRADE APPROVED. IF POSSIBLE THE BALLSTER GPACING SHOULD BE 1/2->2X THE WIDTH OF A SINGLE BALLSTER.
- 1 VIDYL LATTICE APPROVED AS PRESENTED
- 3 STORM DOOR APPROVED AS PRESENTED
- @ AWMINUM CLADDING 15 NOT PERMITTED TO COVER BRICK MOLDING OR OTHER.