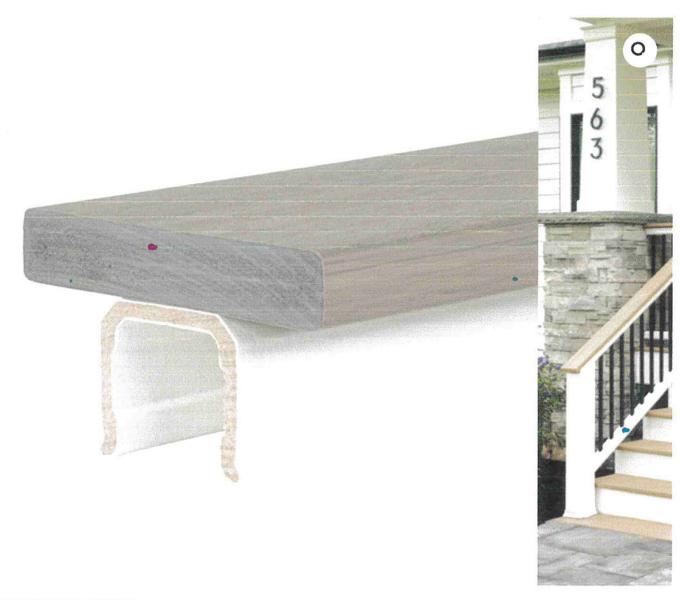

Mr. Joe Del Ciotto

Mr. Ray Tschoepe

Applicant(s) in Attendance: Ms. Lara Brusch

Action: Approve with qualifications

Qualifications: HARB recommends:

 Porch flooring should be tongue and groove material (wood, synthetic or composite) oriented at right angles to the front plane of the house.

2. Balustrade is approved as presented, but if possible, the spacing between balusters should reflect traditional design by positioning them 1-1/2 to 2X the width of each baluster making them a bit closer than the maximum 4" allowed by code.