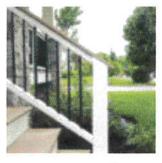

Block/Unit #: 14-008/022

Request: Porch rehabilitation

Submittals: Application, photos depicting the new architectural elements,

spec sheets and contractor proposal.

HARB Meeting: June 15, 2022

In Attendance: Mr. James Schiele

2. Balustrade is approved as presented, but if possible, the spacing between balusters should reflect traditional design by positioning them 1-1/2 to 2X the width of each baluster making them a bit closer than the maximum 4" allowed by code.

- 3 5' COLONIAL COLUMN APPROVED AS PRESENTED
- 3 VINYL BALLSTRADE APPROVED. IF POSSIBLE THE BALLSTER GPACING SHOULD BE 1/2->2X THE WIDTH OF A SINGLE BALLSTER.
- 1 VIDYL LATTICE APPROVED AS PRESENTED
- 3 STORM DOOR APPROVED AS PRESENTED
- @ AWMINUM CLADDING 15 NOT PERMITTED TO COVER BRICK MOLDING OR OTHER.