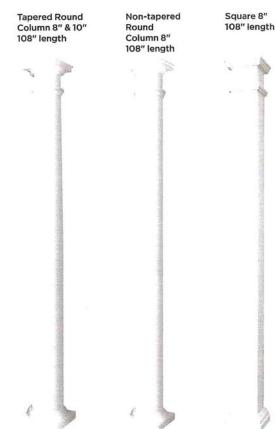

- 3. No moldings on the front façade, whether brick moldings or trim are permitted to be covered in aluminum. Rather, all of the moldings are available in synthetics or composites if replacement is warranted.
- 4. The 5" "colonial" square column, vinyl lattice and storm door are approved as presented.

- 3 5' COLONIAL COLUMN APPROVED AS PRESENTED
- 3 VINYL BALLSTRADE APPROVED. IF POSSIBLE THE BALLSTER GPACING SHOULD BE 1/2->2X THE WIDTH OF A SINGLE BALLSTER.
- 1 VIDYL LATTICE APPROVED AS PRESENTED
- 3 STORM DOOR APPROVED AS PRESENTED
- @ AWMINUM CLADDING 15 NOT PERMITTED TO COVER BRICK MOLDING OR OTHER.